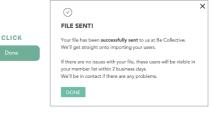

If you've uploaded a spreadsheet, it can take up 2 working days for the file to be processed as the Be Collective team needs to make sure it's in the correct format and includes the correct details.