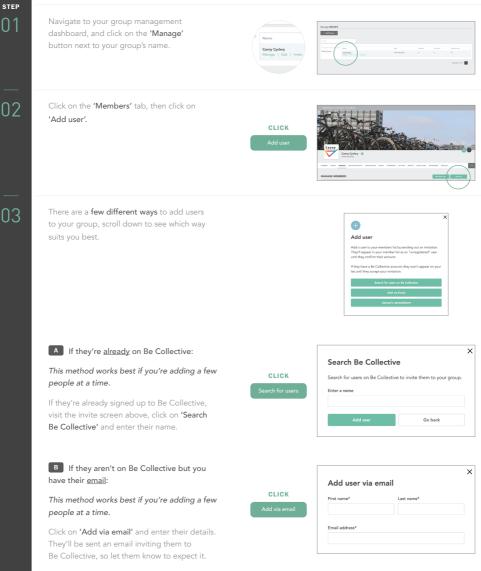

# be collective.

There are a few different ways to add people to your group – these will depend on how many people you're inviting, and if they're already on Be Collective.

## How can I add or invite volunteers to my group?

### CONT. 03

#### If you need to add many volunteers:

#### This method works best if you need to add multiple people at a time.

If you need to add multiple users, for example staff members or many volunteers, the easiest method is to upload them in bulk.

Click on 'Upload a spreadsheet', then 'Download spreadsheet' to download our template file. You can add people to your group by filling out this template.

Or, just fill in the fields: First Name, Last Name and Email on an Excel spreadsheet.

Once you're done, save the template as an Excel file and drag-and-drop it or click 'Upload File' and select it from your file explorer. Click 'Upload File' then 'Confirm and send' to complete the process.